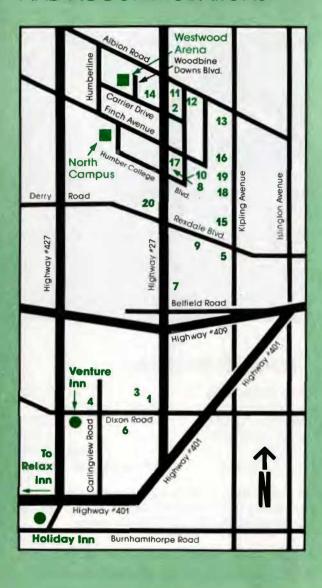

Map of Restaurants and Accommodations

#### MAP OF RESTAURANTS AND ACCOMMODATIONS

#### FINER DINING

- 4. Peel County Feed Company . . . 930 Dixon Rd.

#### REASONABLY PRICED

- 5. Golden Griddle...... 161 Rexdale Blvd.
- 6. Howard Johnson . . . . . . . . . 801 Dixon Rd.
- Lucky Court Restaurant . . . . . 137 Cityview Dr.
   Shanahai; Chinese
- Restaurant . . . . . . 106 Humber College Blvd.
- 9. Swiss Chalet .......... 269 Rexdale Blvd.

#### **FAST FOODS**

- **10.** Burger Boy . . . . . . 106 Humber College Blvd.
- 11. Burger King . . . . . . . . . . . . . 1743 Albion Rd.
- **12.** Country Style Donuts . . . . . . 11 Westmore Dr. **13.** Kentucky Fried Chicken . . . . 1727 Albion Rd.
- 13. Keniucky Fried Chicken . . . . 1/2/ Albion RC
- **14.** McDonalds . . . . . . . . . . . . . . . . . 25 Carrier Dr.
- **17.** Pizza Delight . . . . 106 Humber College Blvd.
- **18.** Taco Bell . . . . . . . . . . . . . 2068 Kipling Ave.
- 20. Woodbine Centre ......