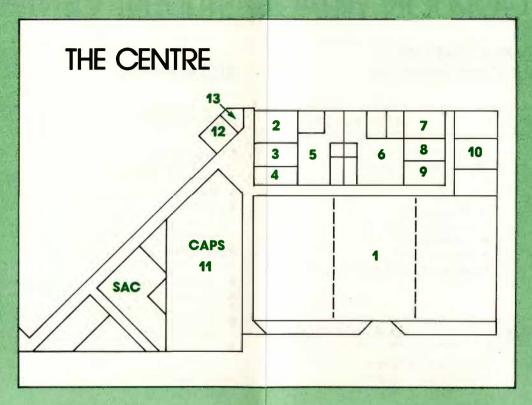

#### The Centre

- 1. Gymnasium (100' x 200')
  Three Basketball Courts (FIBA)
  26m x 14m ie. (85' x 46')
  Three Volleyball Courts
  18m x 9m
  (59' x 29' 6'')
  Eight Badminton Courts
- 2. Athletic Office
- 3. Conference/Instructional Room
- 4. Control Centre
  Laundry Facilities
- 5. Women's Locker Room
  One team room, sauna, showers
  and washrooms

- 6. Men's Locker Room
  Two team rooms, sauna,
  showers and washrooms
- 7. Weight Training Room
- 8. Fitness Training Room
- 9. Athletic Injuries Clinic
- 10. Squash Courts

Three International Courts

11. CAPS

Licensed Lounge

12. Hawk Shop

Athletic Recreation And Leisure Education Department Humber College 205 Humber Collge Boulevard Rexdale, Ontario M9W 5L7

For more information call 675-3111 Ext. 217/270.