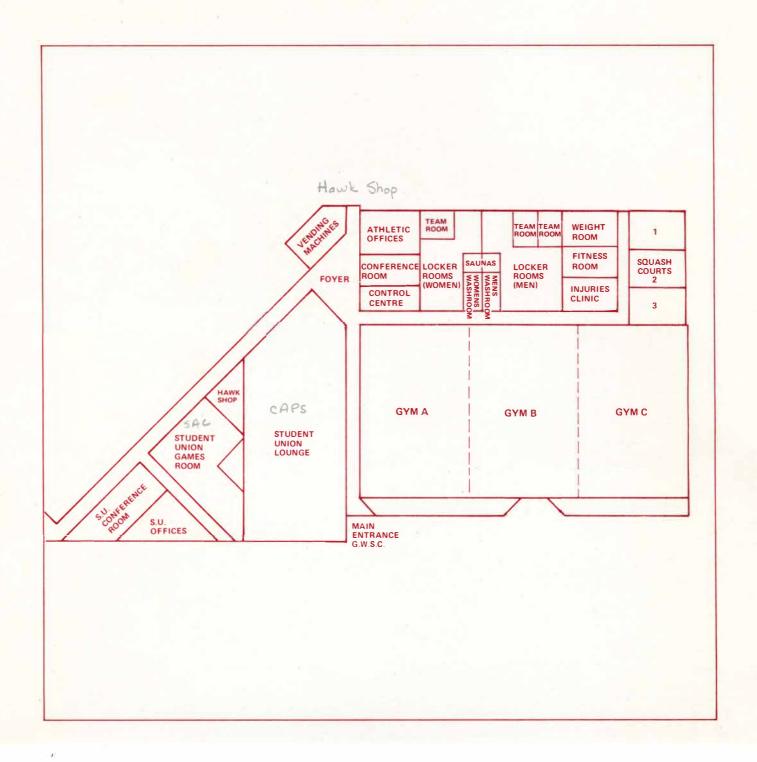

# FACILITIES AT THE GORDON WRAGG STUDENT CENTRE

- 3 International Squash Courts
- Triple Gymnasium
  - 3 Basketball Courts (FIBA)
  - 3 Volleyball Courts
  - 8 Badminton Courts
- Control Centre
- Men's & Women's Locker Rooms with Saunas
- Team Rooms
- Soccer field
- Softball diamond
- Vita par cours
- Weight Training Room
- Fitness Training Room

All participants are advised that running (tennis) shoes and appropriate gymattire must be worn at all times in all acitivity areas.

NO SMOKING IN THE ATHLETIC COMPLEX

- Gymnasium (100' × 200')
   —Three Basketball Courts
   (FIBA) 26m × 14m ie. (85' × 50')
   —Three Volleyball Courts
   18m × 9m (59' × 29'6')
   —Ten Badminton Courts
- Athletic Offices
- 4. Control Centre
- Laundry Facilities

  5. Women's Locker Room
  - -One Team Room
  - -Sauna
  - -Showers and Washrooms
- 6. Men's Locker Rooms—Two Team Rooms

- -Sauna
- -Showers and Washrooms
- 7. Weight Training Room
- 8. Fitness Training Room
- 9. Sports Medicine & Fitness Clinic
- 10. Squash Courts

  —Three International Courts
- 11. CAPS

  —Licensed Lounge
- 12. Hawk Shop—Athletic Supplies—Confectioneries
- 13. Conference Room

#### The Centre

- 1. Gymnasium (100' x 200')
  Three Basketball Courts (FIBA)
  26m x 14m ie. (85' x 46')
  Three Volleyball Courts
  18m x 9m
  (59' x 29' 6'')
  Eight Badminton Courts
- 2. Athletic Office
- 3. Conference/Instructional Room
- 4. Control Centre
  Laundry Facilities
- 5. Women's Locker Room
  One team room, sauna, showers
  and washrooms

- 6. Men's Locker Room
  Two team rooms, sauna,
  showers and washrooms
- 7. Weight Training Room
- 8. Fitness Training Room
- 9. Athletic Injuries Clinic
- 10. Squash Courts

Three International Courts

11. CAPS

Licensed Lounge

12. Hawk Shop

Athletic Recreation And Leisure Education Department Humber College 205 Humber Collge Boulevard Rexdale, Ontario M9W 5L7

For more information call 675-3111 Ext. 217/270.