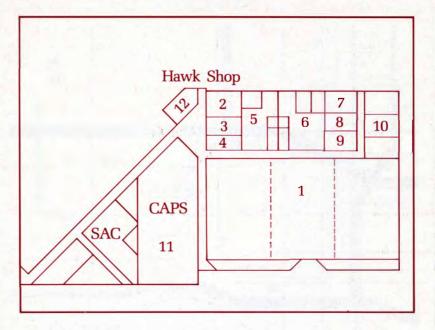

All participants are advised that running (tennis) shoes and appropriate gymattire must be worn at all times in all acitivity areas.

NO SMOKING IN THE ATHLETIC COMPLEX

- Gymnasium (100' × 200')
   —Three Basketball Courts
   (FIBA) 26m × 14m ie. (85' × 50')
   —Three Volleyball Courts
   18m × 9m (59' × 29'6')
   —Ten Badminton Courts
- Athletic Offices
- 4. Control Centre
- Laundry Facilities

  5. Women's Locker Room
  - -One Team Room
  - -Sauna
  - -Showers and Washrooms
- 6. Men's Locker Rooms—Two Team Rooms

- -Sauna
- -Showers and Washrooms
- 7. Weight Training Room
- 8. Fitness Training Room
- 9. Sports Medicine & Fitness Clinic
- 10. Squash Courts

  —Three International Courts
- 11. CAPS

  —Licensed Lounge
- 12. Hawk Shop—Athletic Supplies—Confectioneries
- 13. Conference Room

#### The Centre

- 1. Gymnasium (100' x 200')
  Three Basketball Courts (FIBA)
  26m x 14m ie. (85' x 46')
  Three Volleyball Courts
  18m x 9m
  (59' x 29' 6'')
  Eight Badminton Courts
- 2. Athletic Office
- 3. Conference/Instructional Room
- 4. Control Centre
  Laundry Facilities
- 5. Women's Locker Room
  One team room, sauna, showers
  and washrooms

- 6. Men's Locker Room
  Two team rooms, sauna,
  showers and washrooms
- 7. Weight Training Room
- 8. Fitness Training Room
- 9. Athletic Injuries Clinic
- 10. Squash Courts

Three International Courts

11. CAPS

Licensed Lounge

12. Hawk Shop

Athletic Recreation And Leisure Education Department Humber College 205 Humber Collge Boulevard Rexdale, Ontario M9W 5L7

For more information call 675-3111 Ext. 217/270.