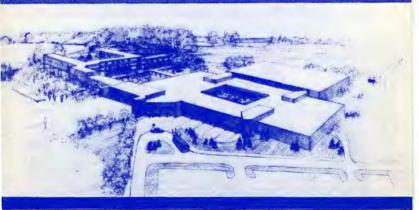

#### WHAT DOES IT COMPRISE?

There are five components.

 A RESIDENTIAL LEADERSHIP AND MANAGEMENT CENTRE containing classrooms, study rooms, meeting rooms, a large 200 person meeting room, a resource centre, and bedroom, dining and recreational facilities for 200 persons.

#### WHERE WILL IT BE LOCATED?

The four buildings of Complex 5, i.e. Residential Leadership and Management Development Centre, Physical Fitness/Athletics Facility, Swimming Pool and Ice Rink, will be located to the north of the present Administrative Building. The Sports Field will be located in the valley North-West of the main College buildings.