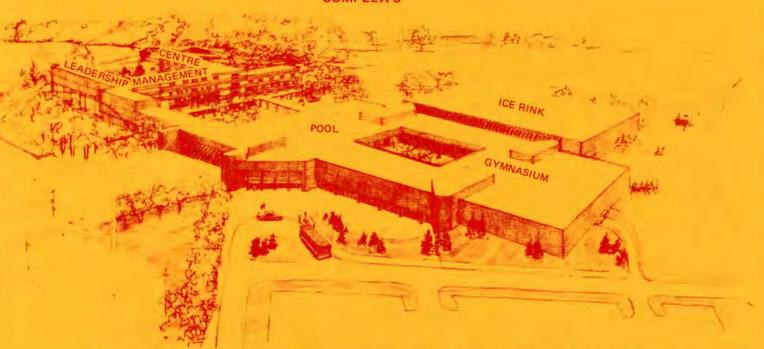

## COMPLEX 5

The Residential Leadership and Management Development Centre/ Physical Fitness, Athletics Facility

Humber College of Applied Arts & Technology Rexdale, Ontario 676-1200

#### What is it comprised of?

As it's short title indicates, there are five components of the project. They are:

- A Residential Leadership and Management Development Centre containing meeting rooms, class rooms, study rooms, a resource centre, catering and sleeping facilities.
- A multi-purpose triple gymnasium to include a fitness centre and facilities for a wide range of physical exercises and athletics. Ancillary facilities include first aid, sauna and trainers' rooms, showers and dressing rooms.
- A multi-purpose sports field for baseball, field hockey, rugby, soccer, track and field and other sports.
- An international size ice rink suitable for hockey, figure and public skating, with seating for two to four thousand people.
- A swimming pool for use as a training facility and for competitive, remedial and recreational aquatics.

#### WHERE WILL IT BE LOCATED?

The four buildings of Complex 5, i.e. Residential Leadership and Management Development Centre, Physical Fitness/Athletics Facility, Swimming Pool and Ice Rink, will be located to the north of the present Administrative Building. The Sports Field will be located in the valley North-West of the main College buildings.