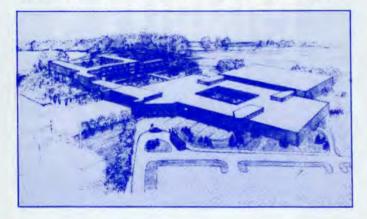

#### Where will it be located?

Complex 5 will be situated along the northern part of the College's site at the North Campus.

The buildings will be constructed on the present football field, bordering Humber College Boulevard, the administration building and the transport depot. As for the sports field, it will be relocated in the flood plain bordering the 200-acre arboretum.

#### WHERE WILL IT BE LOCATED?

The four buildings of Complex 5, i.e. Residential Leadership and Management Development Centre, Physical Fitness/Athletics Facility, Swimming Pool and Ice Rink, will be located to the north of the present Administrative Building. The Sports Field will be located in the valley North-West of the main College buildings.